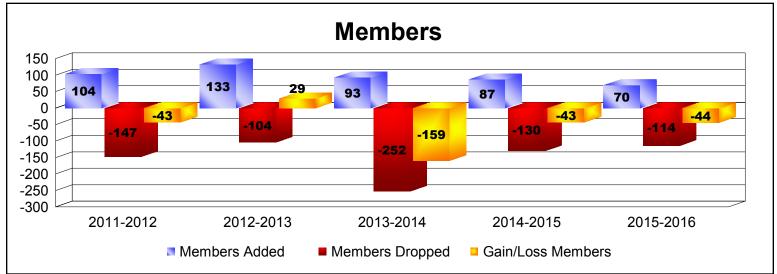

District 14 E

As of June 2016 Cumulative

| Year      | New<br>Clubs | Dropped<br>Clubs | Gain/<br>Loss<br>Clubs | New<br>Members | Charter<br>Members | Reinstate<br>Members | Transfer<br>Members | Total<br>Member<br>Added | Total<br>Members<br>Dropped | Gain/<br>Loss<br>Members |
|-----------|--------------|------------------|------------------------|----------------|--------------------|----------------------|---------------------|--------------------------|-----------------------------|--------------------------|
| 2011-2012 | 0            | 0                | 0                      | 93             | 0                  | 2                    | 9                   | 104                      | -147                        | -43                      |
| 2012-2013 | 0            | 0                | 0                      | 112            | 8                  | 12                   | 1                   | 133                      | -104                        | 29                       |
| 2013-2014 | 0            | -1               | -1                     | 72             | 0                  | 2                    | 19                  | 93                       | -252                        | -159                     |
| 2014-2015 | 0            | 0                | 0                      | 82             | 0                  | 1                    | 4                   | 87                       | -130                        | -43                      |
| 2015-2016 | 0            | 0                | 0                      | 64             | 0                  | 4                    | 2                   | 70                       | -114                        | -44                      |
| Average   | 0            | 0                | 0                      | 85             | 2                  | 4                    | 7                   | 97                       | -149                        | -52                      |