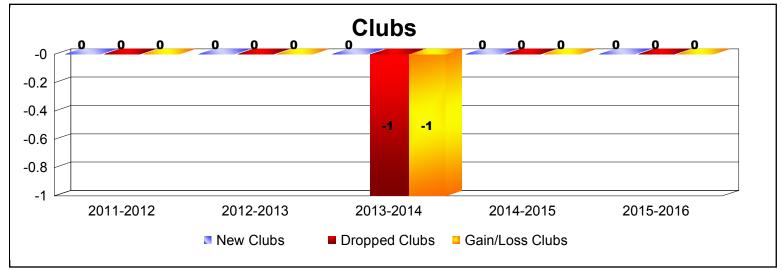

District 14 E

As of June 2016 Cumulative

| Year      | New<br>Clubs | Dropped<br>Clubs | Gain/<br>Loss<br>Clubs | New<br>Members | Charter<br>Members | Reinstate<br>Members | Transfer<br>Members | Total<br>Member<br>Added | Total<br>Members<br>Dropped | Gain/<br>Loss<br>Members |
|-----------|--------------|------------------|------------------------|----------------|--------------------|----------------------|---------------------|--------------------------|-----------------------------|--------------------------|
| 2011-2012 | 0            | 0                | 0                      | 93             | 0                  | 2                    | 9                   | 104                      | -147                        | -43                      |
| 2012-2013 | 0            | 0                | 0                      | 112            | 8                  | 12                   | 1                   | 133                      | -104                        | 29                       |
| 2013-2014 | 0            | -1               | -1                     | 72             | 0                  | 2                    | 19                  | 93                       | -252                        | -159                     |
| 2014-2015 | 0            | 0                | 0                      | 82             | 0                  | 1                    | 4                   | 87                       | -130                        | -43                      |
| 2015-2016 | 0            | 0                | 0                      | 64             | 0                  | 4                    | 2                   | 70                       | -114                        | -44                      |
| Average   | 0            | 0                | 0                      | 85             | 2                  | 4                    | 7                   | 97                       | -149                        | -52                      |